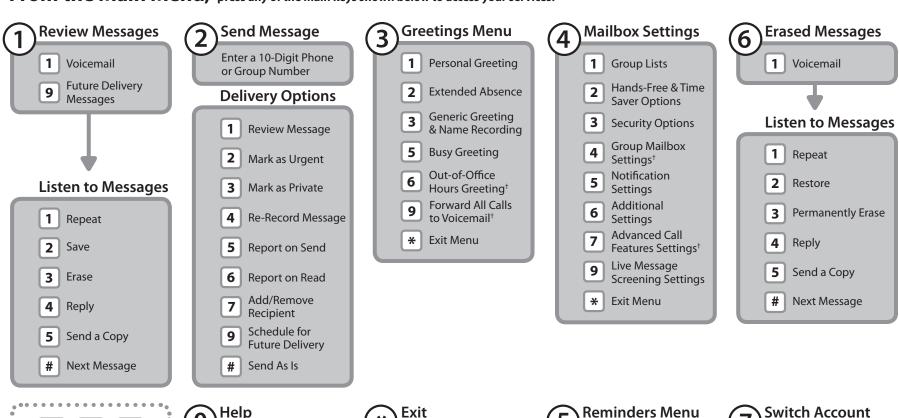

# From the Main Menu, press any of the main keys shown below to access your services:

# Next Hint

\* Return to Main
Menu

Replay from Start
of Menu

\* Exit

1 Reminders Settings
2 Add New Reminder
3 Recurring
Reminders Settings
4 One-Off Reminders
Settings

Switch Account

Enter Phone Number,
then #
or if error \*